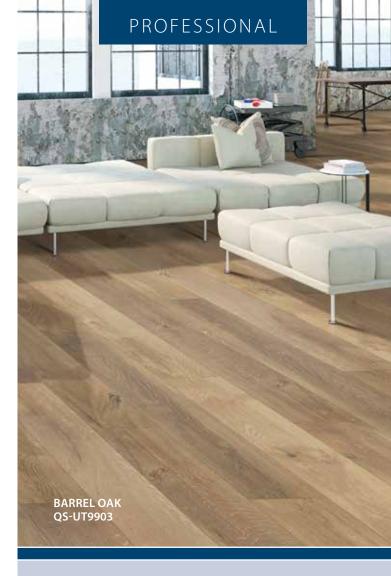

# Styleo Laminate

DESIGNER

Styleo is a new generation of waterproof\* floors offering sophisticated oak designs to suit any design taste.

Styleo floors have been created to bring texture into your room with warm, inviting designs and matte finishes.

1/2" (T) x 7-1/2" (W) x 54-11/32" (L) 12 mm (T) x 190 mm (W) x 1380 mm (L)

- Sophisticated rustic oak visual
- Rolled bevel edges
- Matte finish
- Durable AC4 rated wear layer
- Transition free installation on floors up to 50'x 50'