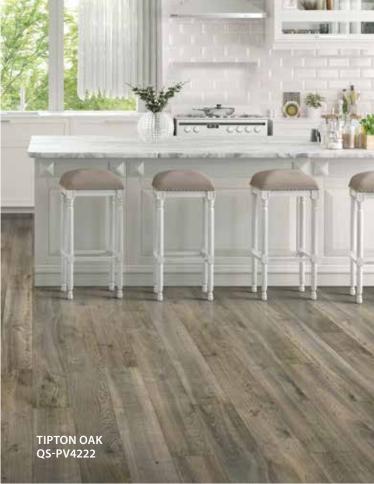

## Provision Laminate

DESIGNER

Provision is a waterproof\* collection, in beautiful wide planks, offering unexpected performance from a laminate.

### Contemporary, earth toned colours will add a sense of warmth and comfort to any space.

1/2" (T) x 7-1/2" (W) x 47-1/4" (L) (nominal) 12 mm (T) x 190 mm (W) x 1200 mm (L)

- Wide planks with a natural, authentic feeling finish
- Milled bevel with HydroSeal
- Matte finish
- Wirebrushed surface texture
- Durable AC4 rated wear layer
- Transition free installation on floors up to 50'x 50'