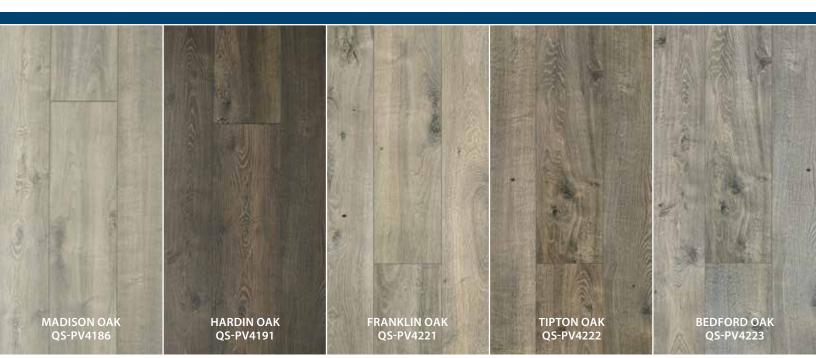

### Contemporary, earth toned colours will add a sense of warmth and comfort to any space.

1/2" (T) x 7-1/2" (W) x 47-1/4" (L) (nominal) 12 mm (T) x 190 mm (W) x 1200 mm (L)

- Wide planks with a natural, authentic feeling finish
- Milled bevel with HydroSeal
- Matte finish
- Wirebrushed surface texture
- Durable AC4 rated wear layer
- Transition free installation on floors up to 50'x 50'