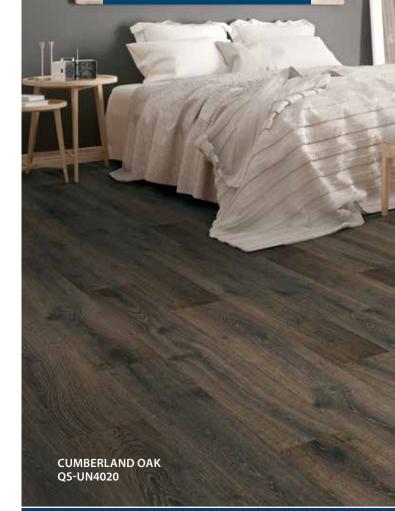

# Natrona Laminate

DESIGNER

Natrona is a waterproof<sup>\*</sup> collection, featuring wide planks and GenuEdge<sup>™</sup> technology.

## Rich oak colours will add character to any space.

### 1/2" (T) x 7-1/2" (W) x 47-1/4" (L) (nominal) 12 mm (T) x 190 mm (W) x 1200 mm (L)

- Wide planks with a natural, authentic EIR finish
- GenuEdge<sup>™</sup> rolled bevel edges + Hydroseal
- Matte finish
- Wirebrushed surface texture
- Durable AC4 rated wear layer
- Transition free installation on floors up to 50' x 50'