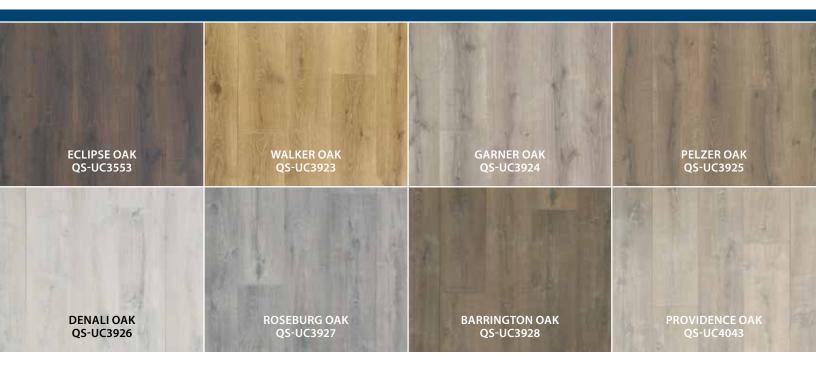

# Colossia Laminate

DESIGNER

Colossia is an extraordinary, waterproof<sup>\*</sup> collection in contemporary oak designs, offering extra wide and long planks for distinctive detailing.

### Colossia floors create warmth, comfort and a sense of space with extra long planks in light wire brushed oak finishes.

3/8" (T) x 9-7/16" (W) x 80-1/2" (L) 10 mm (T) x 240 mm (W) x 2050 mm (L)

- Longer and wider planks
- Light wire brushed oak
- Rolled bevel edges
- Matte finish
- Durable AC4 rated wear layer
- Transition free installation on floors up to 50' x 50'