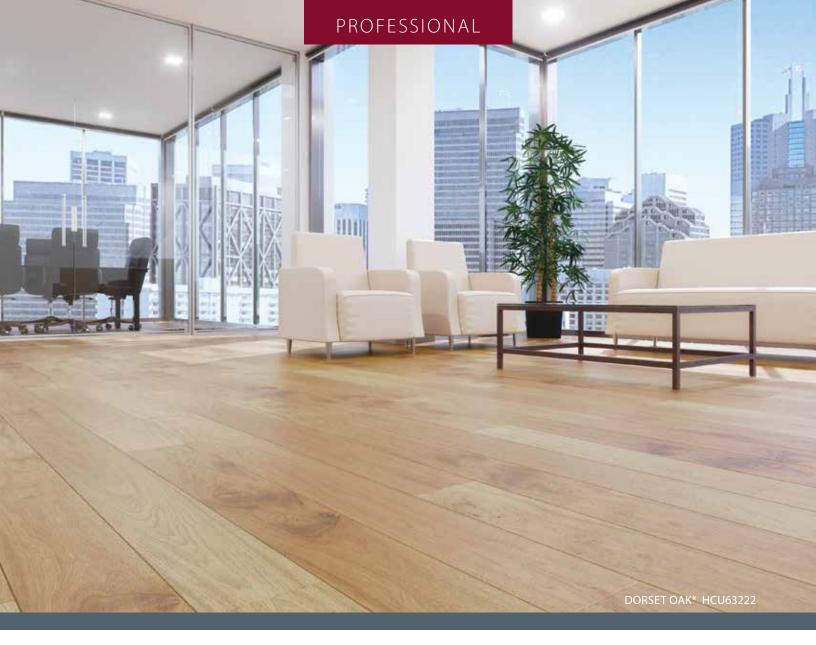

## •••• SUMMITELITE Hardwood Collection

Capturing the authentic essence of the wood, this collection is truly gorgeous. Distinct wide planks in random lengths, subtle colours in smoked oak or walnut and unique finishes come together to make Summit Elite a natural fit for any space.

# SUMMIT ELITE

### Hardwood Collection

- Soft colours and clean lines create natural looks
- 4-sided bevel
- CorkPlus<sup>™</sup> BLUE attached underlay with Microban<sup>®</sup> antimicrobial product protection
- Uniclic® joint for superior stability and easy repairability
- Sound rating: IIC 75 & STC 67
- Made with TORLYS Smart Hardwood Core that is 34% harder than solid hardwood and 56% harder than plywood and fillet core hardwood