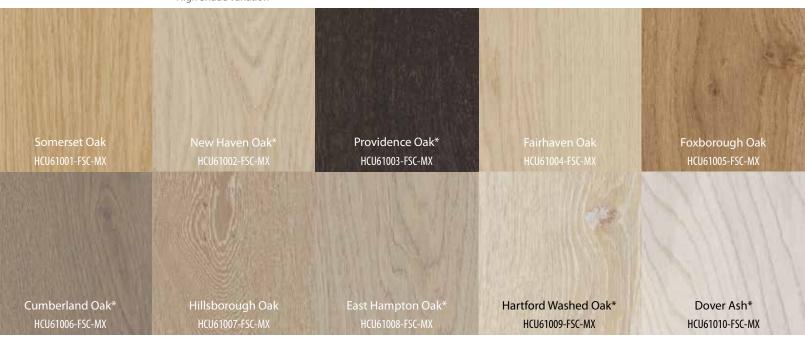

# SUMMIT PREMIER Wide and long planks

1/2" (thickness) x 5-5/8" (width) x 46-3/4" (length) 13mm (thickness) x 142mm (width) x 1187mm (length)

**The Look** Wide planks in natural, warm colours. **The Feel** Oil finished to accentuate the wood's natural beauty. Contrasting shade variation between planks is a natural characteristic of most styles in this collection, adding to its unique beauty.

\* High Shade Variation

FFI

TORLYS Smart Floors can assist in acquiring LEED® certification for most building projects. Please visit http://builder.torlys.com/leed/ leed-guide/

TORLYS is a member of the Canada Green Building Council whose mission is to lead and accelerate the transformation to high-performing, healthy green buildings, homes and communities throughout Canada.