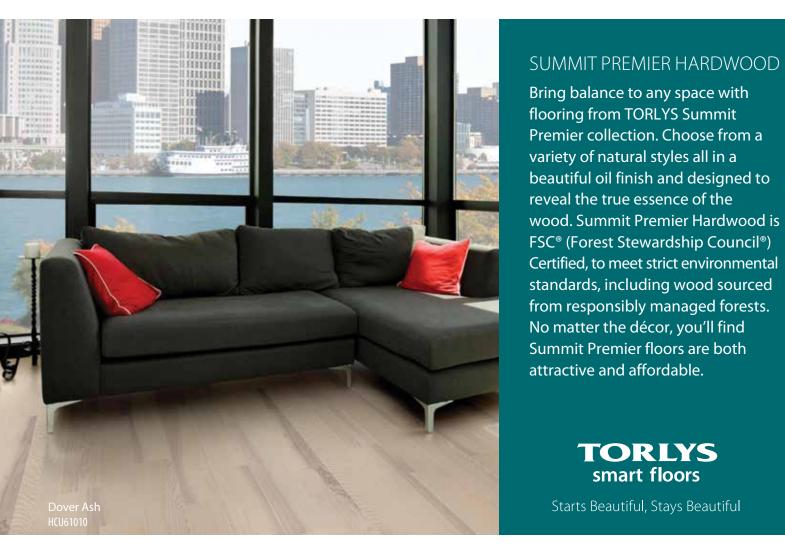

# TORLYS SUMMIT PREMIER HARDWOOD inspired. genuine.

Wide planks. Natural colours. Oil finish. TORLYS Summit Premier collection is affordable elegance that will accentuate any décor.

# SUMMIT PREMIER Wide and long planks

1/2" (thickness) x 5-5/8" (width) x 46-3/4" (length) 13mm (thickness) x 142mm (width) x 1187mm (length)

**The Look** Wide planks in natural, warm colours. **The Feel** Oil finished to accentuate the wood's natural beauty. Contrasting shade variation between planks is a natural characteristic of most styles in this collection, adding to its unique beauty.

#### STARTS BEAUTIFUL, STAYS BEAUTIFUL

Summit Premier Hardwood is a stunning floor created with minimal environmental impact. TORLYS Smart Hardwood is easy to install and maintain, and designed for longlasting beauty.