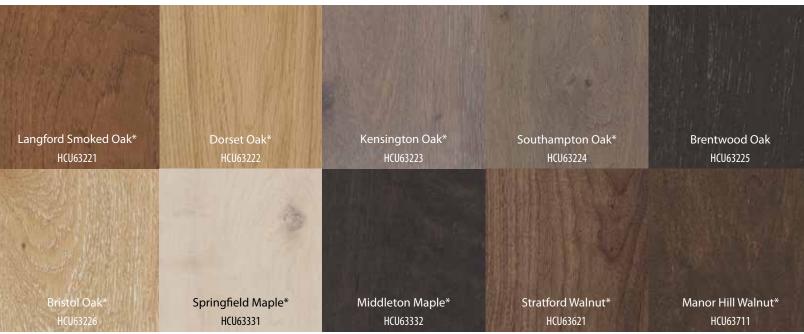

### SUMMIT ELITE HARDWOOD

Smoked Oaks, smooth Maples and distinctive Walnuts highlight this graceful and natural looking collection. All Summit Elite hardwood is crafted to emphasize the true essence and beauty of the wood. Subtle colours, clean lines and unique finishes make TORLYS Summit Elite hardwood a natural fit for any space. Summit Elite is backed with CorkPlus™ attached cork underlay, a fully renewable natural resource that provides added warmth, acoustic insulation and pure comfort. Microban® antimicrobial protection is integrated into the cork backing.

#### The Feel

Oaks, Maples and Walnuts with distinct, impressive finishes.

#### SUMMIT ELITE HARDWOOD

TORLYS Peace Of Mind Rating

Contrasting shade variation between planks is a natural characteristic of most styles in this collection, adding to its unique beauty.

\* High Shade Variation