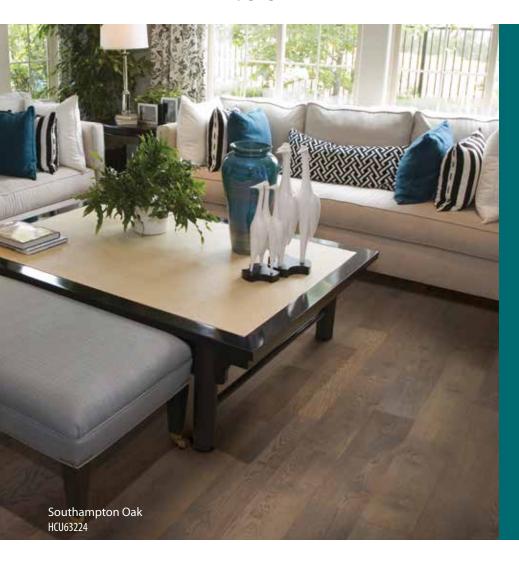

# TORLYS SUMMIT ELITE HARDWOOD natural. elegant.

The TORLYS Summit Elite collection brings the natural feel and beauty of wood to any space but in a trend-forward way. Capturing the true essence of the wood, this collection is truly gorgeous.

### SUMMIT ELITE HARDWOOD

Smoked Oaks, smooth Maples and distinctive Walnuts highlight this graceful and natural looking collection. All Summit Elite hardwood is crafted to emphasize the true essence and beauty of the wood. Subtle colours, clean lines and unique finishes make TORLYS Summit Elite hardwood a natural fit for any space. Summit Elite is backed with CorkPlus™ attached cork underlay, a fully renewable natural resource that provides added warmth, acoustic insulation and pure comfort. Microban® antimicrobial protection is integrated into the cork backing.

#### **The Look**

Soft colours and clean lines for a natural looking hardwood floor.

#### The Feel

Oaks, Maples and Walnuts with distinct, impressive finishes.

#### SUMMIT ELITE HARDWOOD

TORLYS Peace Of Mind Rating

Contrasting shade variation between planks is a natural characteristic of most styles in this collection, adding to its unique beauty.

\* High Shade Variation