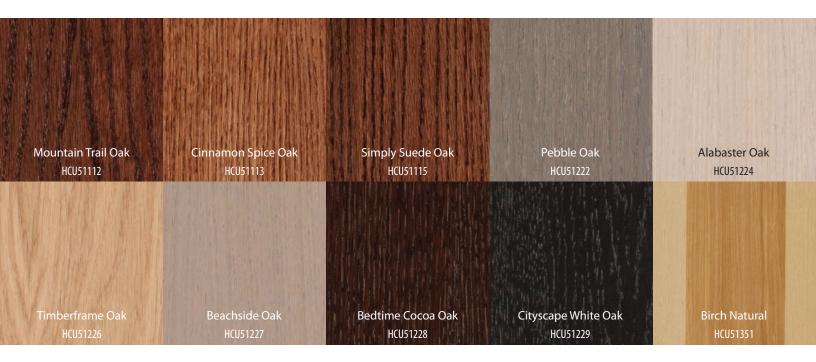

#### The Look

A classic Oak and Birch hardwood collection in one length.

**The Feel** Smooth and textured finishes

### **EVERESTPREMIERHARDWOOD**

**Everest Premier is a classic collection** in oak and birch. History, continuity and splendor marry together and form a series that is warm and endearing. Everest Premier is backed with CorkPlus<sup>™</sup> attached cork underlay, a fully renewable natural resource that provides added warmth, acoustic insulation and pure comfort. Microban® antimicrobial protection is integrated into the cork backing.