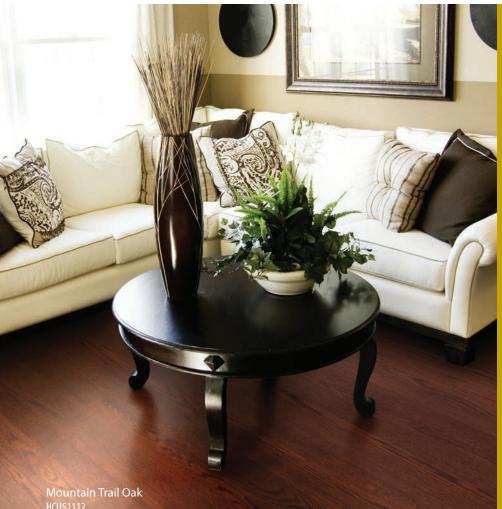

# **TORLYS EVEREST PREMIER HARDWOOD** striking. refined.

The timeless beauty of wood in a 4-7/8 inch wide plank and a 47-3/8 inch length.

#### The Look

A classic Oak and Birch hardwood collection in one length.

**The Feel** Smooth and textured finishes

### **EVERESTPREMIERHARDWOOD**

**Everest Premier is a classic collection** in oak and birch. History, continuity and splendor marry together and form a series that is warm and endearing. Everest Premier is backed with CorkPlus<sup>™</sup> attached cork underlay, a fully renewable natural resource that provides added warmth, acoustic insulation and pure comfort. Microban® antimicrobial protection is integrated into the cork backing.