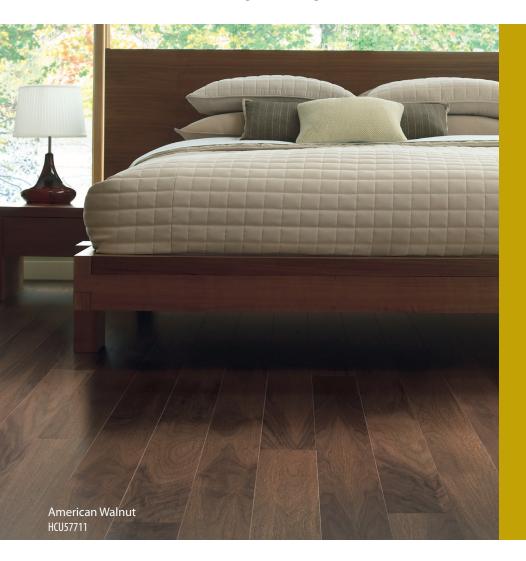

## dramatic. impressive.

Long and wide planks create dramatic and memorable spaces. Beauty and sustainable practices drive the thinking behind every Everest Elite floor. We produce up to 30 times more hardwood flooring from a single tree versus conventional solid hardwood.

### EVEREST ELITE HARDWOOD

Select from these popular species – Oak, Bamboo, Maple and Walnut. Everest Elite is backed with CorkPlus™ attached cork underlay, a fully renewable natural wood resource that provides added warmth, acoustic insulation and pure comfort. Microban® antimicrobial protection is integrated into the cork backing.

#### **The Look**

Dramatic looks in popular species – Oak, Bamboo, Maple and Walnut.

#### STARTS BEAUTIFUL, STAYS BEAUTIFUL

Everest Elite Hardwood is a stunning floor created with minimal environmental impact. TORLYS Smart Hardwood is easy to install and maintain, and designed for long-lasting beauty.