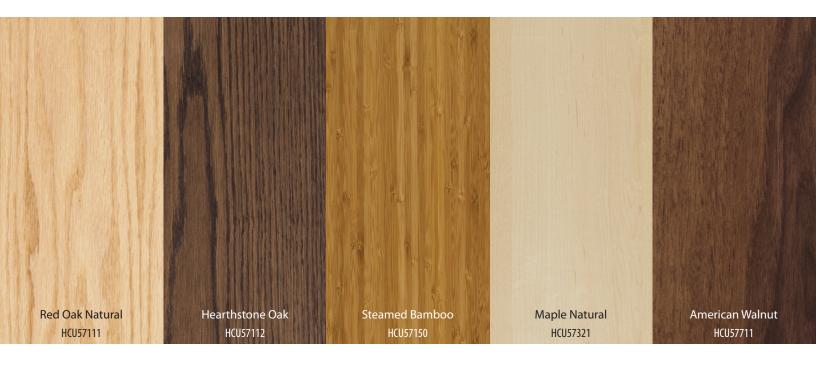

### EVEREST ELITE HARDWOOD

Select from these popular species – Oak, Bamboo, Maple and Walnut. Everest Elite is backed with CorkPlus™ attached cork underlay, a fully renewable natural wood resource that provides added warmth, acoustic insulation and pure comfort. Microban® antimicrobial protection is integrated into the cork backing.

#### **The Look**

Dramatic looks in popular species – Oak, Bamboo, Maple and Walnut.