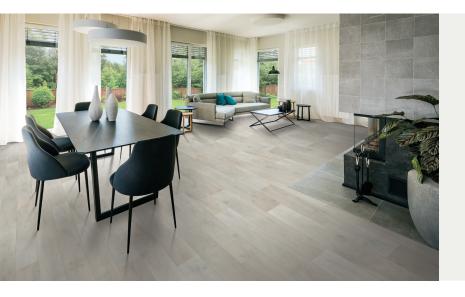

## 5-in-1: Float / Glue Down / Nail Down

- Ultra-premium underlay that has it all
- Continuous moisture barrier
- Ultra-Fresh<sup>™</sup> antimicrobial technology
- Built-in adhesive strip
- Minimizes effects of sub-floor imperfections
- Warranty Lifetime

- Up to IIC 75
- Up to STC 72
- 3/32" x 3' x 33'4" (2.2mm x 914mm x 10.16m)
- Rolls: 100 sq. ft. (9.29 m<sup>2</sup>)
- Made in U.S.A.

Ultra-Fresh is a registered trademark of Thomson Research Associates. Note: Copy of IIC and STC test reports available upon request.