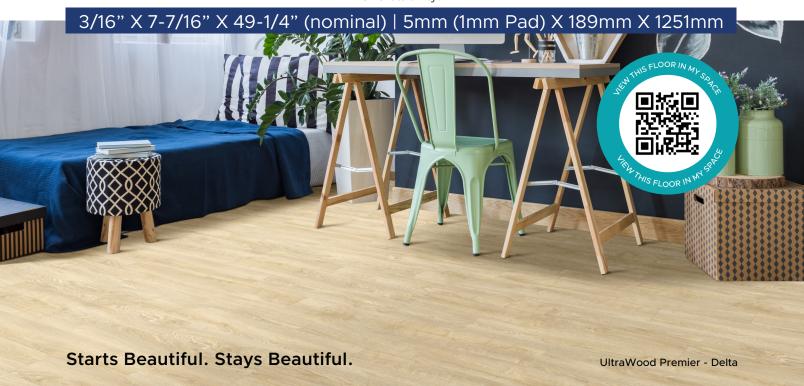

#### **PRODUCT DETAILS**

**DIMENSIONS** 3/16" x 7-7/16" x 49-1/4" (nominal)

5mm (1mm Pad)  $\times$  189mm  $\times$  1251mm

WEAR LAYER 0.3mm / 12 mils

CARTON/PALLET 22.91 SF per box

44 cartons per pallet

LOCKING SYSTEM UNICLIC