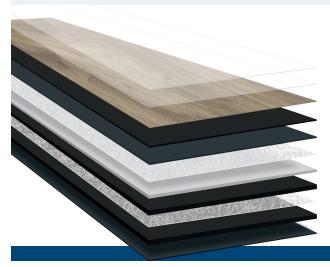

#### **HOW IT'S MADE**

- 1) TORLYS MAXX FINISH
- 2) HIGH PERFORMANCE PVC WEAR LAYER
- 3) DECORATIVE LAYER
- 4) ACOUSTIC LAYER
- 5) FIRST COMPACT LAYER
- 6) FIRST LAYER OF FIBREGLASS FOR STABILITY
- 7) FIRST LIGHTWEIGHT CORE LAYER
- 8) SECOND LIGHTWEIGHT CORE LAYER
- 9) SECOND LAYER OF FIBREGLASS FOR STABILITY
- 10) SECOND COMPACT LAYER
- 11) ATTACHED PREMIUM UNDERPAD