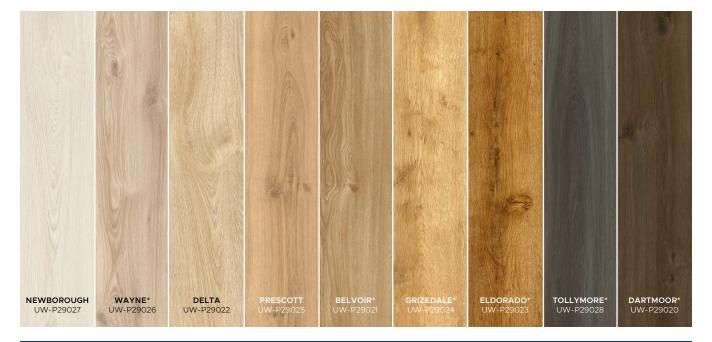

# ULTRAWOOD PREMIER

### COLLECTION

UltraWood Premier is the pinnacle of Belgian flooring, constructed with 11 layers for unrivaled performance and stability.















## **ULTRAWOOD PREMIER**

### COLLECTION

UltraWood Premier is the pinnacle of Belgian flooring, constructed with 11 layers for unrivaled performance and stability.

#### **PRODUCT DETAILS**

**DIMENSIONS** 3/16" x 7-7/16" x 49-1/4" (nominal)

5mm (1mm Pad)  $\times$  189mm  $\times$  1251mm

WEAR LAYER 0.3mm / 12 mils

CARTON/PALLET 22.91 SF per box

44 cartons per pallet

LOCKING SYSTEM UNICLIC

FINISH TORLYS Maxx Finish

**TEXTURE** All Over

**EDGES** 4-Sided Bevel Edge

INSTALLATION Above, On & Below Grade

Radiant Heat Safe

### <u>\$</u>

#### **WARRANTY**

**Lifetime Residential** S.M.A.R.T. Warranty **5-Year Commercial** Limited Warranty

#### **UNDERPAD ATTACHED**

Premium Underpad

#### **FINISHING TOUCHES**





Visit torlys.com/accessories for more details and curr