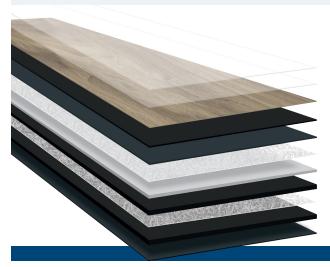

# ULTRAWOOD PREMIER

UltraWood Premier is the pinnacle of Belgian flooring, constructed with 11 layers for unrivaled performance and stability.

03.2025

### COLLECTION

UltraWood Premier is the pinnacle of Belgian flooring, constructed with 11 layers for unrivaled performance and stability.

#### **HOW IT'S MADE**

- 1) TORLYS MAXX FINISH
- 2) HIGH PERFORMANCE PVC WEAR LAYER
- 3) DECORATIVE LAYER
- 4) ACOUSTIC LAYER
- 5) FIRST COMPACT LAYER
- 6) FIRST LAYER OF FIBREGLASS FOR STABILITY
- 7) FIRST LIGHTWEIGHT CORE LAYER
- 8) SECOND LIGHTWEIGHT CORE LAYER
- 9) SECOND LAYER OF FIBREGLASS FOR STABILITY
- 10) SECOND COMPACT LAYER
- 11) ATTACHED PREMIUM UNDERPAD