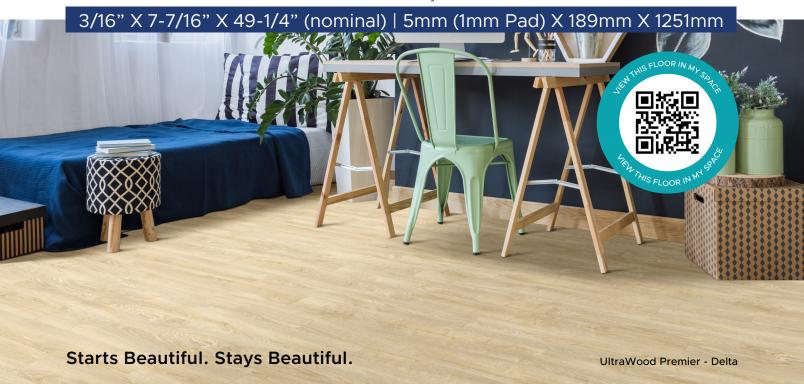

#### **PRODUCT DETAILS**

**DIMENSIONS** 3/16" x 7-7/16" x 49-1/4" (nominal)

5mm (1mm Pad)  $\times$  189mm  $\times$  1251mm

WEAR LAYER 0.3mm / 12 mils

CARTON/PALLET 22.91 SF per box

44 cartons per pallet

LOCKING SYSTEM UNICLIC