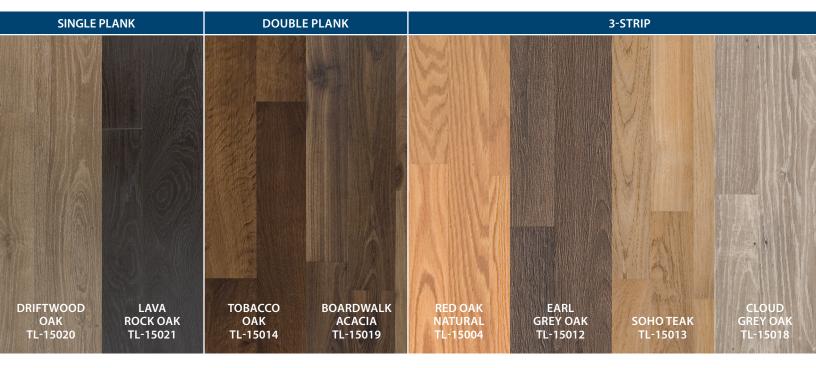

# Manhattan Laminate

Manhattan combines the rich, appealing look and feel of hardwood with the assurance of durable, hassle-free and consistently beautiful flooring.

### Rich, classic designs add a smart yet understated touch in species such as Teak, Oak and Acacia.

5/16" (T) x 7-1/2" (W) x 47-1/4" (L) 8 mm (T) x 190 mm (W) x 1200 mm (L)

- Clean lines and classic wood patterns complement any room
- Wide planks bring the perfect finishing touch to your décor
- Naturally textured finish
- Square edges
- Available in single, double and 3-strip planks

### **Manhattan Laminate Flooring**