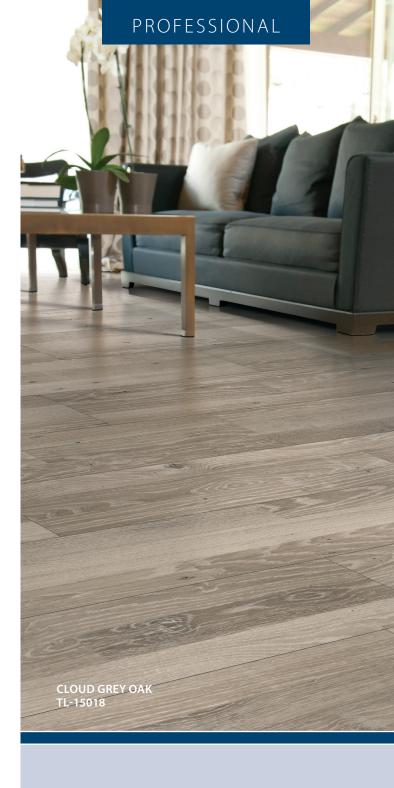

# Manhattan Laminate

Manhattan combines the rich, appealing look and feel of hardwood with the assurance of durable, hassle-free and consistently beautiful flooring.

### Rich, classic designs add a smart yet understated touch in species such as Teak, Oak and Acacia.

5/16" (T) x 7-1/2" (W) x 47-1/4" (L) 8 mm (T) x 190 mm (W) x 1200 mm (L)

- Clean lines and classic wood patterns complement any room
- Wide planks bring the perfect finishing touch to your décor
- Naturally textured finish
- Square edges
- Available in single, double and 3-strip planks

### **Manhattan Laminate Flooring**