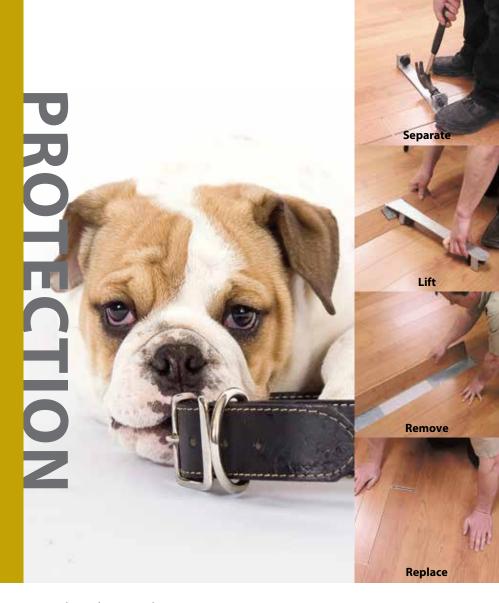

#### **PEACE OF MIND**

"My floor is now a few years old, and it's still gorgeous. It's good to know that TORLYS Bulldog™ Easy Plank Replacer allows me to replace a damaged or dented plank instead of having to sand or change the entire floor."

#### **PEACE OF MIND**

"I know life happens, especially in my house. However, I found out that every TORLYS floor is Bulldog™ Protected. You can remove a damaged plank and replace it."

~ Catherine

#### **BULLDOG™ PROTECTION**

TORLYS Bulldog<sup>™</sup> Easy Plank Replacer allows you to:

- Replace a damaged plank, not your entire floor.
- Fix major mishaps quickly and easily.
- Renew your floor without sanding or refinishing.
- Contact your TORLYS retailer for details.

#### **MINOR FIX-UPS**

TORLYS offers touch-up kits for minor scratches and floor dressings that help make minor wear disappear.

the TORLYS bulldog<sup>™</sup> easy plank replacer

a floor's best friend