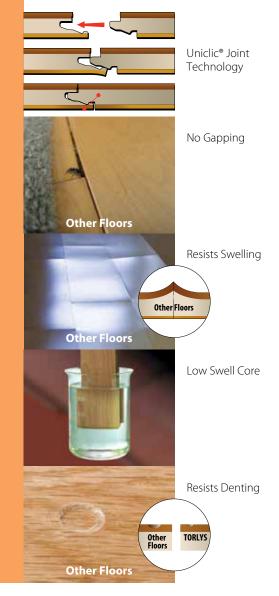

# SUPERIOR PERFORMANCE BUILT IN SMART UNICLIC® JOINT TECHNOLOGY

- Constant lower lip pressure creates the tightest joint.
- Tested to withstand extraordinary joint stress—more than 1,000 lbs of pressure per linear yard is needed to pull apart two TORLYS planks.
- Milled to 1/1000 of an inch for the most exacting fit.

#### MOST SWELL RESISTANT

- Tested in water for 24 hours, TORLYS floors outperform. While ordinary floors can swell 20% or more, TORLYS Smart Floors register as low as 6%.
- Lowest swell rates prevent ugly raised edges and reduce chipping.

#### **SMART CORE**

- TORLYS ultra-dense, compressed Smart Core resists denting.
- Other floors may dent visibly more than TORLYS.