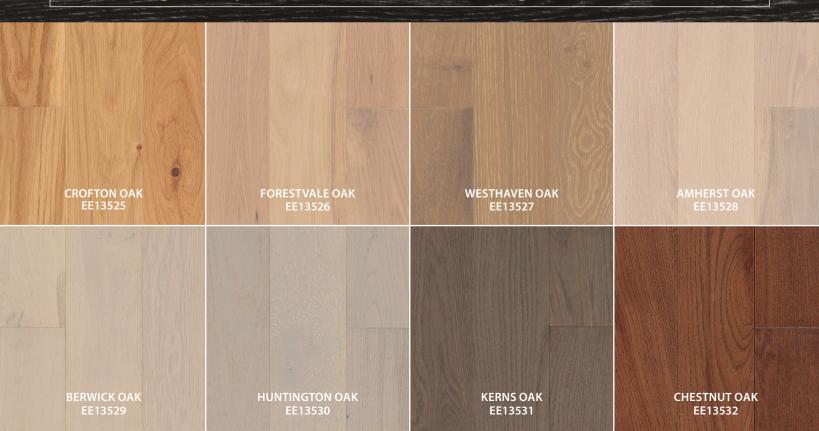

# A Modern Classic

3/4" x 5" x RL (15-3/4" to 86-1/2"; Average length 44")

FORESTVALE OAK EE13526

Better Floors for a Better World

Up to 5 times more flooring from a single tree than solid hardwood. Responsibly sourced American & European White Oak.

# A Modern Classic