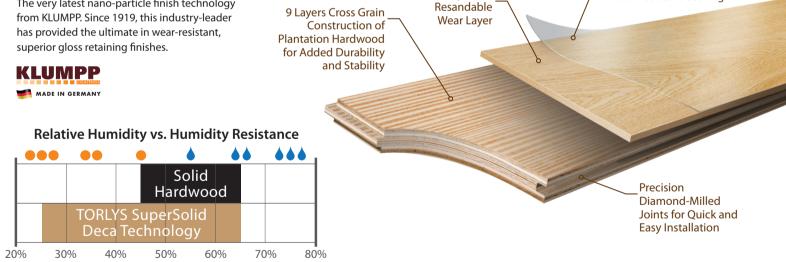

## Deca Technology utilizes the latest advancements in flooring to deliver the optimal balance of performance and value.

3mm Dry Sawn

# **Best-in-Class Coating**

The very latest nano-particle finish technology

TORLYS offers a unique smartSTEP moulding solution so you can add the perfect finishing touch to your installation.

**Direct Ship Mouldings** - TORLYS SuperSolid program has an extensive selection of colour co-ordinated mouldings, stair noses and vents to complete your installation.

#### Float, Nail, Glue Precise milling and engineered construction

makes SuperSolid versatile for any installation. **Re-sandable Wear Layer** 

### The 3mm wear layer can be re-sanded up to 3

times for a lifetime of performance.