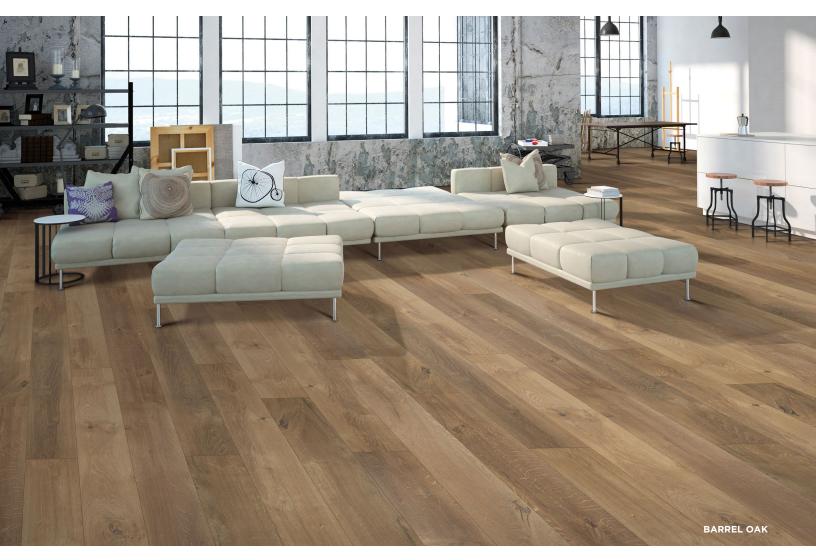

# Styleo

# 1/2" (T) X 7-1/2" (W) X 54-11/32" (L) (nominal) 12mm (T) X 190mm (W) X 1380mm (L)

16.93 SF per box

#### **Details**

- Made in the USA.
- 12mm waterproof laminate.
- Matte finish.
- Sophisticated rustic oak visuals.
- Easy clean surface that can be wet and steam mopped.
- 4-sided bevel edge with stunning wood visuals and realistic EIR textures.
- GenuEdge<sup>™</sup> bevel enables the surface design and color to "roll over" the edge for the most realistic looks. Finished with HydroSeal.
- Durable AC4 rated wear layer.
- Install up to 50'x 50' with no transitions or "speed bumps"!
- TORLYS Bulldog™ Easy Plank Replacer enables single planks to be replaced, quickly and easily. No mess, no dust, no downtime.