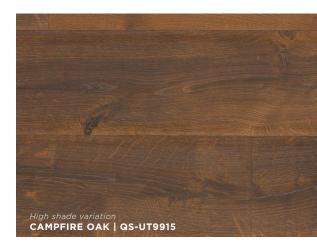

#### **Details**

- Made in the USA.
- 12mm waterproof laminate.
- Matte finish.
- Sophisticated rustic oak visuals.
- Easy clean surface that can be wet and steam mopped.
- 4-sided bevel edge with stunning wood visuals and realistic EIR textures.
- GenuEdge<sup>™</sup> bevel enables the surface design and color to "roll over" the edge for the most realistic looks. Finished with HydroSeal.
- Durable AC4 rated wear layer.
- Install up to 50'x 50' with no transitions or "speed bumps"!
- TORLYS Bulldog™ Easy Plank Replacer enables single planks to be replaced, quickly and easily. No mess, no dust, no downtime.