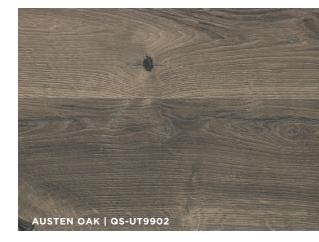

#### **Details**

- Made in the USA.
- 12mm waterproof laminate.
- Matte finish.
- Sophisticated rustic oak visuals.
- Easy clean surface that can be wet and steam mopped.
- 4-sided bevel edge with stunning wood visuals and realistic EIR textures.
- GenuEdge<sup>™</sup> bevel enables the surface design and color to "roll over" the edge for the most realistic looks. Finished with HydroSeal.
- Durable AC4 rated wear layer.
- Install up to 50'x 50' with no transitions or "speed bumps"!
- TORLYS Bulldog™ Easy Plank Replacer enables single planks to be replaced, quickly and easily. No mess, no dust, no downtime.