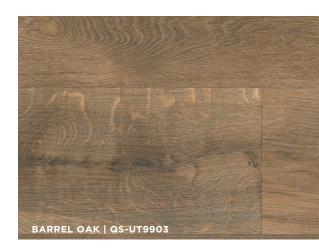

#### **Details**

- Made in the USA.
- 12mm waterproof laminate.
- Matte finish.
- Sophisticated rustic oak visuals.
- Easy clean surface that can be wet and steam mopped.
- 4-sided bevel edge with stunning wood visuals and realistic EIR textures.
- GenuEdge<sup>™</sup> bevel enables the surface design and color to "roll over" the edge for the most realistic looks. Finished with HydroSeal.
- Durable AC4 rated wear layer.
- Install up to 50'x 50' with no transitions or "speed bumps"!
- TORLYS Bulldog™ Easy Plank Replacer enables single planks to be replaced, quickly and easily. No mess, no dust, no downtime.