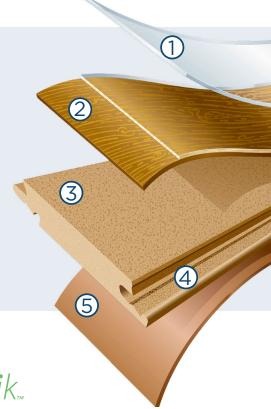

# Quality Built-In

- 1. TORLYS Maxx Commercial Finish Antimicrobial | Anti-Wear.
- 2. Decorative Layer
  Real wood-like patterns featuring natural designs.
- TORLYS Smart Core Dent resistant and strong.
- 4. TORLYS Uniclic® Joint

The most advanced, gap-resistant joint system available today, finished with HydroSeal water repellent edge coating.

5. Bottom Layer
Provides moisture protection to the core and added stability.