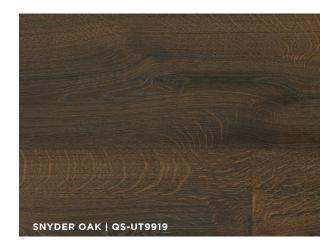

#### **Details**

- Made in the USA.
- 12mm waterproof laminate.
- Matte finish.
- Sophisticated rustic oak visuals.
- Easy clean surface that can be wet and steam mopped.
- 4-sided bevel edge with stunning wood visuals and realistic EIR textures.
- GenuEdge<sup>™</sup> bevel enables the surface design and color to "roll over" the edge for the most realistic looks. Finished with HydroSeal.
- Durable AC4 rated wear layer.
- Install up to 50'x 50' with no transitions or "speed bumps"!
- TORLYS Bulldog™ Easy Plank Replacer enables single planks to be replaced, quickly and easily. No mess, no dust, no downtime.