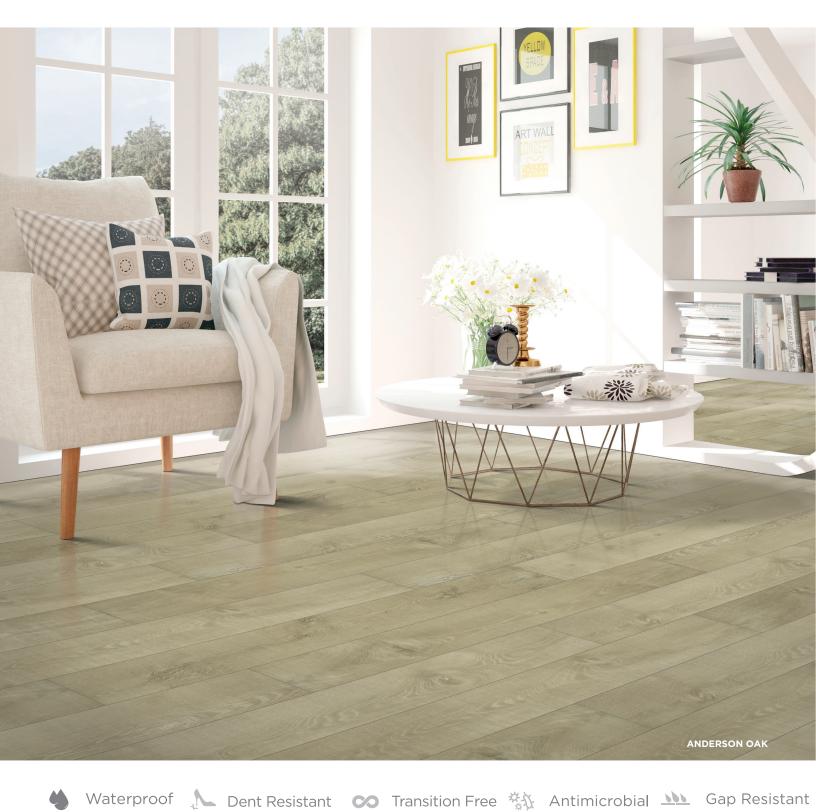

#### **Details**

- Made in the USA.
- 12mm waterproof laminate.
- Expansive width and length.
- Distinctive look of vintage reclaimed oak wood.
- Planks with "skip-sawn" texturing, offering a rustic, handhewn appeal.
- Milled bevel with HydroSeal.
- Easy clean surface that is damp mop approved.
- 4-sided bevel edge with stunning wood visuals and realistic EIR textures.
- AC4 wear rating with a protective wear layer to stand up against everyday scratches, stains and fading.
- Install up to 50'x 50' with no transitions or "speed bumps"!
- TORLYS Bulldog™ Easy Plank Replacer enables single planks to be replaced, quickly and easily. No mess, no dust, no downtime.

### Waterproof Technology

**Waterproof\*** thanks to a combination of the Uniclic<sup>®</sup> joint and HydroSeal edge coating.

**HydroSeal** water-repellent edge coating keeps water from penetrating the floor's core.

# Quality Built-In

- 1. TORLYS Maxx Commercial Finish Antimicrobial | Anti-Wear.
- 2. Decorative Layer
  Real wood-like patterns featuring natural designs.
- 3. TORLYS Smart Core
  Dent resistant and strong.
- 4. TORLYS Uniclic® Joint
  The most advanced, gap-resistant joint system available today,
  finished with HydroSeal water repellent edge coating.
- 5. Bottom Layer Provides moisture protection to the core and added stability.