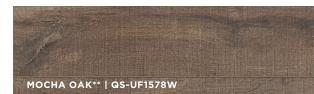

# Reclaimé

#### **Details**

- Made in the USA.
- 12mm waterproof laminate.
- Expansive width and length.
- Distinctive look of vintage reclaimed oak wood.
- Planks with "skip-sawn" texturing, offering a rustic, handhewn appeal.
- Milled bevel with HydroSeal.
- Easy clean surface that is damp mop approved.
- 4-sided bevel edge with stunning wood visuals and realistic EIR textures.
- AC4 wear rating with a protective wear layer to stand up against everyday scratches, stains and fading.
- Install up to 50'x 50' with no transitions or "speed bumps"!
- TORLYS Bulldog™ Easy Plank Replacer enables single planks to be replaced, quickly and easily. No mess, no dust, no downtime.