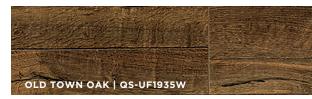

# Reclaimé

#### **Details**

- Made in the USA.
- 12mm waterproof laminate.
- Expansive width and length.
- Distinctive look of vintage reclaimed oak wood.
- Planks with "skip-sawn" texturing, offering a rustic, handhewn appeal.
- Milled bevel with HydroSeal.
- Easy clean surface that is damp mop approved.
- 4-sided bevel edge with stunning wood visuals and realistic EIR textures.
- AC4 wear rating with a protective wear layer to stand up against everyday scratches, stains and fading.
- Install up to 50'x 50' with no transitions or "speed bumps"!
- TORLYS Bulldog™ Easy Plank Replacer enables single planks to be replaced, quickly and easily. No mess, no dust, no downtime.