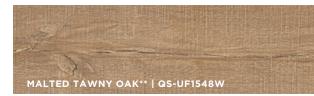

# Reclaimé

#### **Details**

- Made in the USA.
- 12mm waterproof laminate.
- Expansive width and length.
- Distinctive look of vintage reclaimed oak wood.
- Planks with "skip-sawn" texturing, offering a rustic, handhewn appeal.
- Milled bevel with HydroSeal.
- Easy clean surface that is damp mop approved.
- 4-sided bevel edge with stunning wood visuals and realistic EIR textures.
- AC4 wear rating with a protective wear layer to stand up against everyday scratches, stains and fading.
- Install up to 50'x 50' with no transitions or "speed bumps"!
- TORLYS Bulldog™ Easy Plank Replacer enables single planks to be replaced, quickly and easily. No mess, no dust, no downtime.