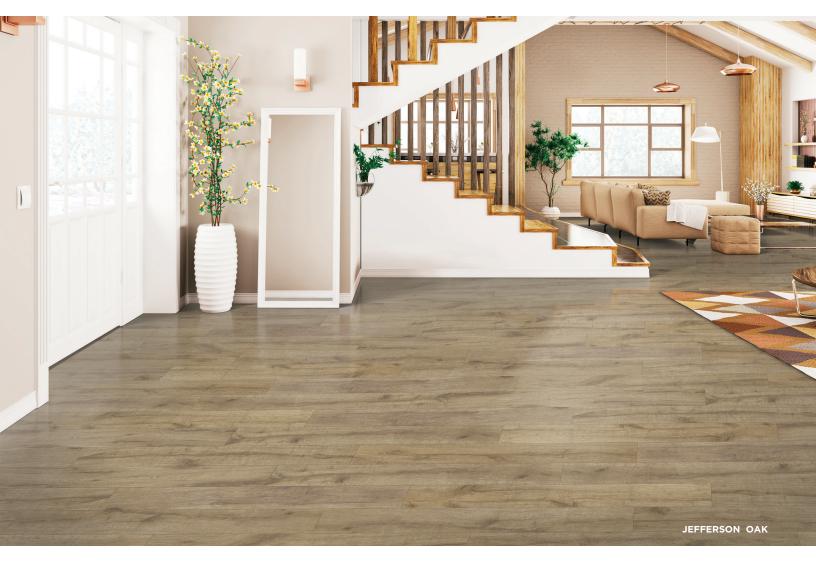

# Reclaimé

#### **Details**

- Made in the USA.
- 12mm waterproof laminate.
- Expansive width and length.
- Distinctive look of vintage reclaimed oak wood.
- Planks with "skip-sawn" texturing, offering a rustic, handhewn appeal.
- Milled bevel with HydroSeal.
- Easy clean surface that is damp mop approved.
- 4-sided bevel edge with stunning wood visuals and realistic EIR textures.
- AC4 wear rating with a protective wear layer to stand up against everyday scratches, stains and fading.
- Install up to 50'x 50' with no transitions or "speed bumps"!
- TORLYS Bulldog™ Easy Plank Replacer enables single planks to be replaced, quickly and easily. No mess, no dust, no downtime.