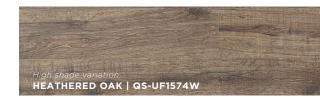

# Reclaimé

#### **Details**

- Made in the USA.
- 12mm waterproof laminate.
- Expansive width and length.
- Distinctive look of vintage reclaimed oak wood.
- Planks with "skip-sawn" texturing, offering a rustic, handhewn appeal.
- Milled bevel with HydroSeal.
- Easy clean surface that is damp mop approved.
- 4-sided bevel edge with stunning wood visuals and realistic EIR textures.
- AC4 wear rating with a protective wear layer to stand up against everyday scratches, stains and fading.
- Install up to 50'x 50' with no transitions or "speed bumps"!
- TORLYS Bulldog™ Easy Plank Replacer enables single planks to be replaced, quickly and easily. No mess, no dust, no downtime.