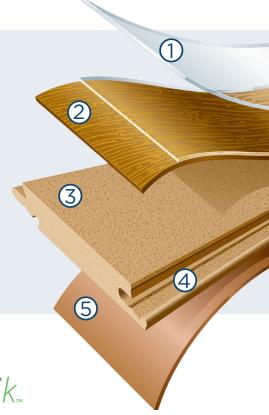

# Quality Built-In

- 1. TORLYS Maxx Commercial Finish Antimicrobial | Anti-Wear.
- 2. Decorative Layer
  Real wood-like patterns featuring natural designs.
- 3. TORLYS Smart Core
  Dent resistant and strong.
- 4. TORLYS Uniclic® Joint
  The most advanced, gap-resistant joint system available today,
  finished with HydroSeal water repellent edge coating.
- 5. Bottom Layer Provides moisture protection to the core and added stability.