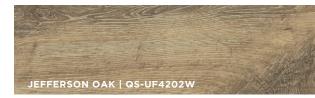

# Reclaimé

#### **Details**

- Made in the USA.
- 12mm waterproof laminate.
- Expansive width and length.
- Distinctive look of vintage reclaimed oak wood.
- Planks with "skip-sawn" texturing, offering a rustic, handhewn appeal.
- Milled bevel with HydroSeal.
- Easy clean surface that is damp mop approved.
- 4-sided bevel edge with stunning wood visuals and realistic EIR textures.
- AC4 wear rating with a protective wear layer to stand up against everyday scratches, stains and fading.
- Install up to 50'x 50' with no transitions or "speed bumps"!
- TORLYS Bulldog™ Easy Plank Replacer enables single planks to be replaced, quickly and easily. No mess, no dust, no downtime.