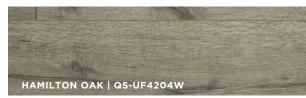

# Reclaimé

#### **Details**

- Made in the USA.
- 12mm waterproof laminate.
- Expansive width and length.
- Distinctive look of vintage reclaimed oak wood.
- Planks with "skip-sawn" texturing, offering a rustic, handhewn appeal.
- Milled bevel with HydroSeal.
- Easy clean surface that is damp mop approved.
- 4-sided bevel edge with stunning wood visuals and realistic EIR textures.
- AC4 wear rating with a protective wear layer to stand up against everyday scratches, stains and fading.
- Install up to 50'x 50' with no transitions or "speed bumps"!
- TORLYS Bulldog™ Easy Plank Replacer enables single planks to be replaced, quickly and easily. No mess, no dust, no downtime.