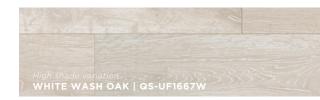

# Reclaimé

#### **Details**

- Made in the USA.
- 12mm waterproof laminate.
- Expansive width and length.
- Distinctive look of vintage reclaimed oak wood.
- Planks with "skip-sawn" texturing, offering a rustic, handhewn appeal.
- Milled bevel with HydroSeal.
- Easy clean surface that is damp mop approved.
- 4-sided bevel edge with stunning wood visuals and realistic EIR textures.
- AC4 wear rating with a protective wear layer to stand up against everyday scratches, stains and fading.
- Install up to 50'x 50' with no transitions or "speed bumps"!
- TORLYS Bulldog™ Easy Plank Replacer enables single planks to be replaced, quickly and easily. No mess, no dust, no downtime.