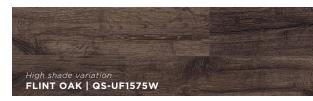

# Reclaimé

#### **Details**

- Made in the USA.
- 12mm waterproof laminate.
- Expansive width and length.
- Distinctive look of vintage reclaimed oak wood.
- Planks with "skip-sawn" texturing, offering a rustic, handhewn appeal.
- Milled bevel with HydroSeal.
- Easy clean surface that is damp mop approved.
- 4-sided bevel edge with stunning wood visuals and realistic EIR textures.
- AC4 wear rating with a protective wear layer to stand up against everyday scratches, stains and fading.
- Install up to 50'x 50' with no transitions or "speed bumps"!
- TORLYS Bulldog™ Easy Plank Replacer enables single planks to be replaced, quickly and easily. No mess, no dust, no downtime.