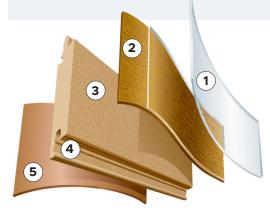

## HOW IT'S MADE

- 1) TORLYS MAXX COMMERCIAL FINISH Antimicrobial | Anti-Wear
- 2) DECORATIVE LAYER

Real wood-like patterns featuring natural designs

- 3) TORLYS ENHANCED SMART CORE Dent resistant and strong
- 4) TORLYS UNICLIC® JOINT

Gap-free installations and easy repairs with TORLYS Bulldog™ Easy Plank Replacer

#### 5) BOTTOM LAYER

Provides moisture protection to the core and added stability

torlys.com 06.2025