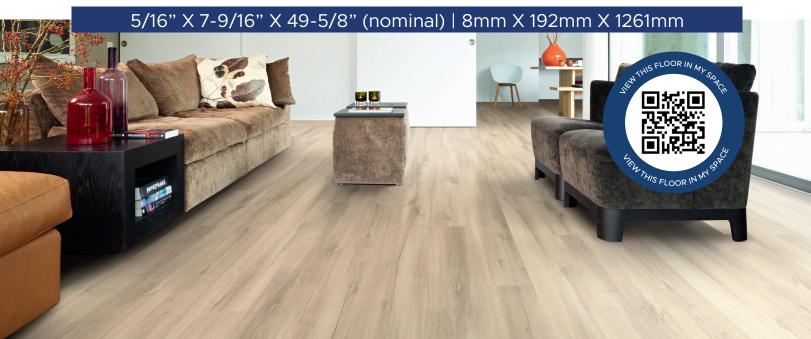

# **LEXINGTON-W** COLLECTION

Move beyond traditional hardwood with the artistry of TORLYS Lexington-W. The wide planks of this collection are sure to add elegance and charisma to any space.

| PRODUCT DETAILS |                                                             |
|-----------------|-------------------------------------------------------------|
| DIMENSIONS      | 5/16" x 7-9/16" x 49-5/8" (nominal)<br>8mm x 192mm x 1261mm |
| WEAR RESISTANCE | AC4                                                         |
| CARTON/PALLET   | 23.45 SF per box<br>52 cartons per pallet                   |
| LOCKING SYSTEM  |                                                             |
| FINISH          | TORLYS Maxx Commercial Finish                               |
| TEXTURE         | All Over                                                    |
| EDGES           | 4-Sided Bevel Edge                                          |
| INSTALLATION    | Above, On & Below Grade                                     |
|                 |                                                             |