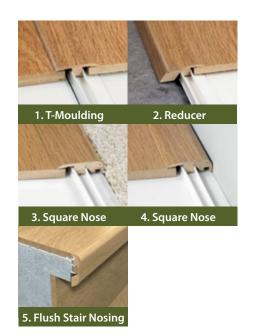

### SoloPlus 5-in-1 Moulding

#### Five mouldings - in ONE profile.

- **1.T-Moulding**: used to adjoin two floors of identical height.
- **2. Reducer**: used to transition two different floor heights.
- **3. Square Nose**: used to transition to carpet.
- **4. Square Nose**: edge moulding used to conceal the expansion gap around the perimeter of the room.
- **5. Flush Stair Nosing**: stair-edge seamless trim moulding for installation of TORLYS Cork on staircases. Clicks flush into your TORLYS Cork floor, thus eliminating the overlap of traditional stair nosing. SoloPlus can also be used for non-flush installations on landings.