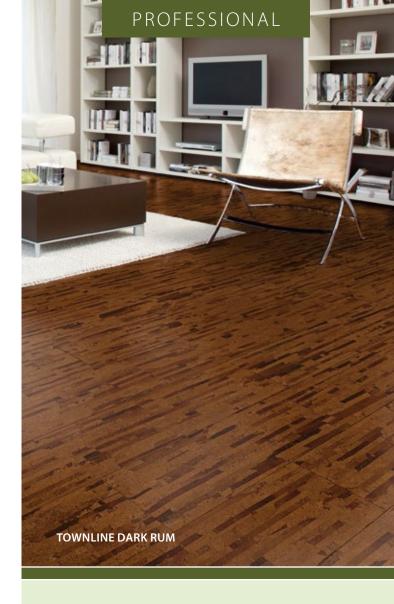

### Florence Designer

Take cork flooring to a new level with the longest cork plank available today featuring the most on-trend colours and textures.

# Make a design statement with the finest in quality and style.

5/8" (T) x 7-1/2" (W) x 68-3/4" (L) 15mm (T) x 194mm (W) x 1,746mm (L)

- Impressively wide and the longest planks
- Richly textured
- 4-sided bevel-edge
- TORLYS smart finish for durability
- FSC® certified
- CorkPlus™ BLUE attached underlay with Microban® antimicrobial product protection