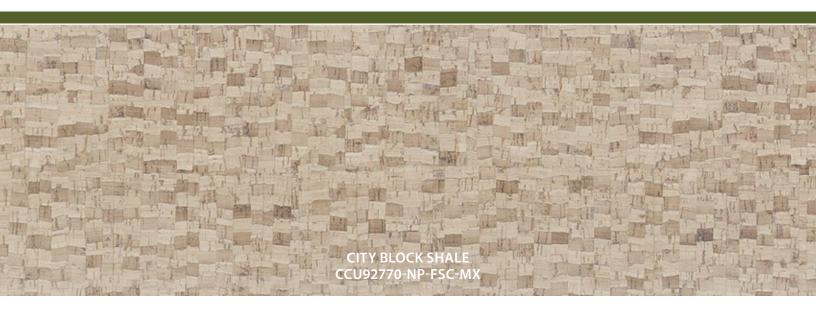

### Florence Designer

Take cork flooring to a new level with the longest cork plank available today featuring the most on-trend colours and textures.

# Make a design statement with the finest in quality and style.

5/8" (T) x 7-1/2" (W) x 68-3/4" (L) 15mm (T) x 194mm (W) x 1,746mm (L)

- Impressively wide and the longest planks
- Richly textured
- 4-sided bevel-edge
- TORLYS smart finish for durability
- FSC® certified
- CorkPlus™ BLUE attached underlay with Microban® antimicrobial product protection

### Florence Designer