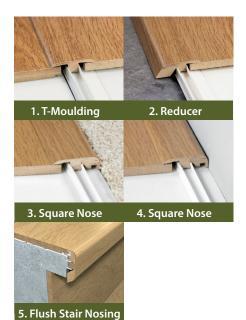

#### SoloPlus 5-in-1 Moulding

#### Five mouldings - in ONE profile.

- **1.T-Moulding**: used to adjoin two floors of identical height.
- **2. Reducer**: used to transition two different floor heights.
- **3. Square Nose**: used to transition to carpet.
- **4. Square Nose**: edge moulding used to conceal the expansion gap around the perimeter of the room.
- **5. Flush Stair Nosing**: stair-edge seamless trim moulding for installation of TORLYS Cork on staircases. Clicks flush into your TORLYS Cork floor, thus eliminating the overlap of traditional stair nosing. SoloPlus can also be used for non-flush installations on landings.