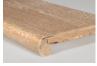

#### SoloPlus 5-in-1 Moulding

#### Five mouldings - in ONE profile.

- **1.T-Moulding**: used to adjoin two floors of identical height.
- **2. Reducer**: used to transition two different floor heights.
- **3. Square Nose**: used to transition to carpet.
- **4. Square Nose**: edge moulding used to conceal the expansion gap around the perimeter of the room.
- **5. Flush Stair Nosing**: stair-edge seamless trim moulding for installation of TORLYS Cork on staircases. Clicks flush into your TORLYS Cork floor, thus eliminating the overlap of traditional stair nosing. SoloPlus can also be used for non-flush installations on landings.