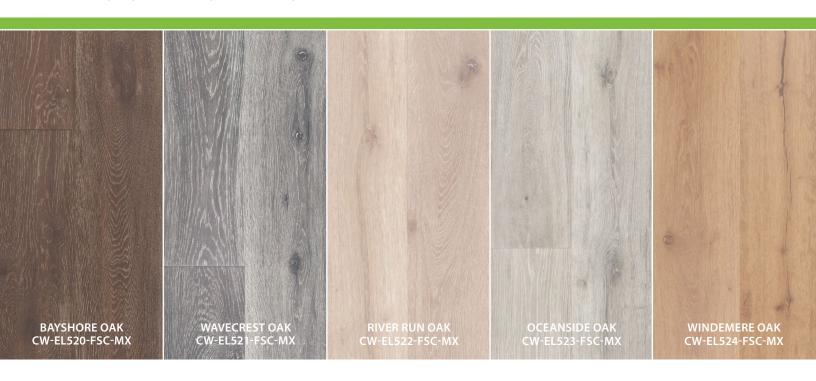

# Subtle colours and clean lines make this floor remarkable.

7/16" (T) x 7-1/2" (W) x 45-13/16" (L) 10.5mm (T) x 194mm (W) x 1,164mm (L)

- Wide planks with realistic patterns
- 2.5mm top layer
- Polyurethane finish equivalent to top rated AC4 laminate
- FSC° certified
- Sealed edges for increased water resistance
- CorkPlus™ attached underlay with Microban® antimicrobial product protection