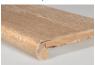

### SoloPlus 5-in-1 Moulding

#### Five mouldings - in ONE profile.

- **1. T-Moulding**: used to adjoin two floors of identical height.
- **2. Reducer**: used to transition two different floor heights.
- **3. Square Nose**: used to transition to carpet.
- **4. Square Nose**: edge moulding used to conceal the expansion gap around the perimeter of the room.
- **5. Flush Stair Nosing**: stair-edge seamless trim moulding for installation of TORLYS Cork on staircases. Clicks flush into your TORLYS Cork floor, thus eliminating the overlap of traditional stair nosing. SoloPlus can also be used for non-flush installations on landings.