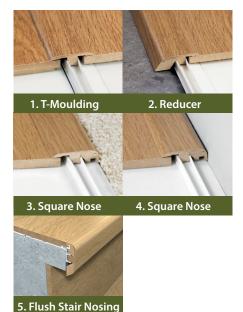

### SoloPlus 5-in-1 Moulding

#### Five mouldings - in ONE profile.

- **1. T-Moulding**: used to adjoin two floors of identical height.
- **2. Reducer**: used to transition two different floor heights.
- **3. Square Nose**: used to transition to carpet.
- **4. Square Nose**: edge moulding used to conceal the expansion gap around the perimeter of the room.
- **5. Flush Stair Nosing**: stair-edge seamless trim moulding for installation of TORLYS Cork on staircases. Clicks flush into your TORLYS Cork floor, thus eliminating the overlap of traditional stair nosing. SoloPlus can also be used for non-flush installations on landings.