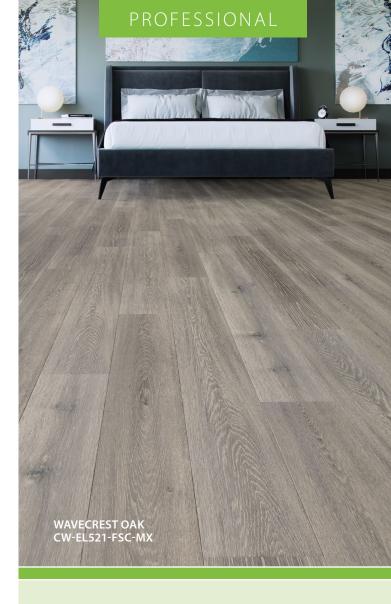

## **CorkWood™ Elite**

Engineered for Comfort.

Beauty of Wood
Durability of Laminate
Comfort of Cork

CorkWood<sup>™</sup> Elite brings the natural feel and beauty of wood to any space.

# Subtle colours and clean lines make this floor remarkable.

7/16" (T) x 7-1/2" (W) x 45-13/16" (L) 10.5mm (T) x 194mm (W) x 1,164mm (L)

- Wide planks with realistic patterns
- 2.5mm top layer
- Polyurethane finish equivalent to top rated AC4 laminate
- FSC° certified
- Sealed edges for increased water resistance
- CorkPlus™ attached underlay with Microban® antimicrobial product protection

### **CorkWood™ Elite**